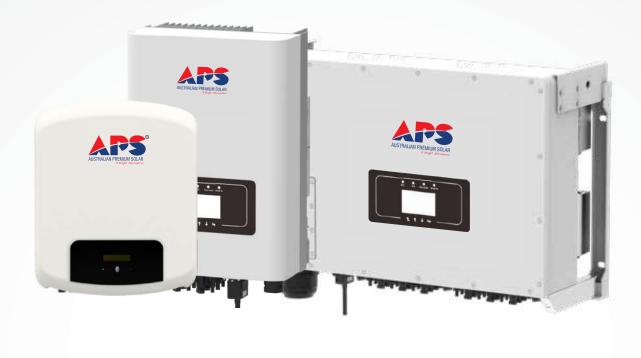

# **GRID-TIED STRING INVERTERS**

# **TECHNICAL FEATURES**

- T-Type 3-Level topology, resulting compact design for Easy Installation, Monitoring & Transportation
- Wide MPPT & Grid Voltage range
- OC Overloading up to 50% resulting higher yields
- ✓ Wide LCD display
- Having 4-Layer PCD resulting cost effective for servicing compatible

### **INVERTERS RANGE**

**SINGLE PHASE** 

1.1 KW | 2.2 KW | 3 KW | 3.3 KW | 4 KW | 4.2 KW | 5.3 KW | 6 KW

**THREE PHASE** 

6.6 KW | 8 KW | 10 KW | 12 KW | 15 KW | 20 KW | 25 KW | 30 KW 35 KW | 40 KW | 50 KW | 60 KW | 70 KW | 80 KW | 100 KW | 110 KW