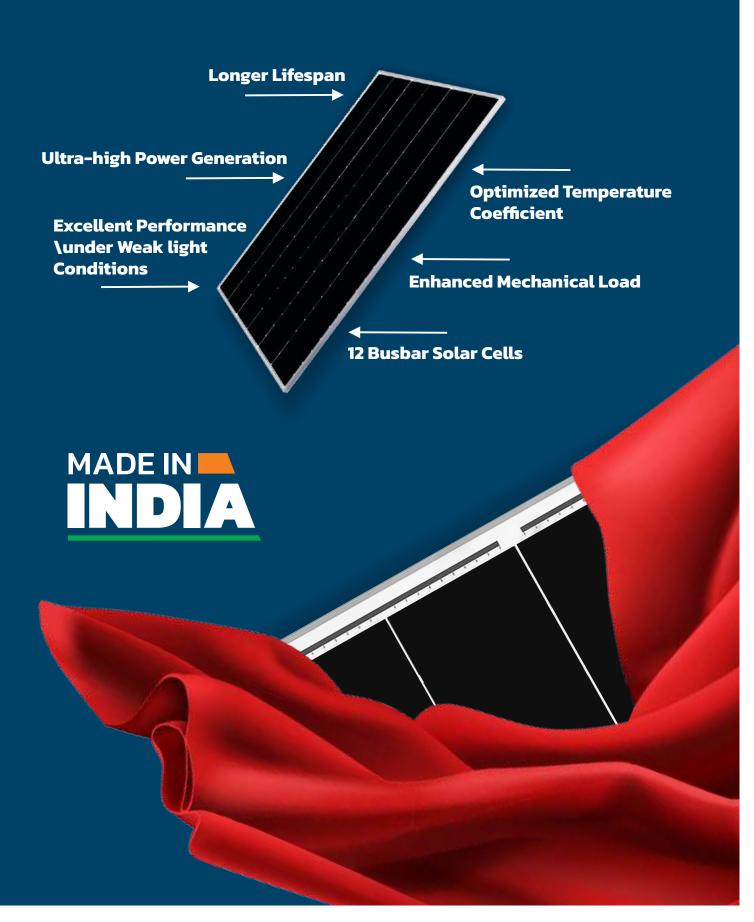

#### MONO PERC HALF-CUT MODULES

# Why APS?

- Made with Premium Quality Solar cells, the raw material sourced from Globally Reputed Companies
- Higher Energy Yield with Positive Tolerance up to 5%
- Excellent Module Efficiency according to Indian Climate
- Reduces BOS & Installation Cost
- Anti Reflected Coated Glass for Enhanced Power
- Higher reliability with Multi-Busbar technology
- Pre and Post EL checking to ensure defect free modules

# **TOPCON TECHNOLOGY N-TYPE MODULES**