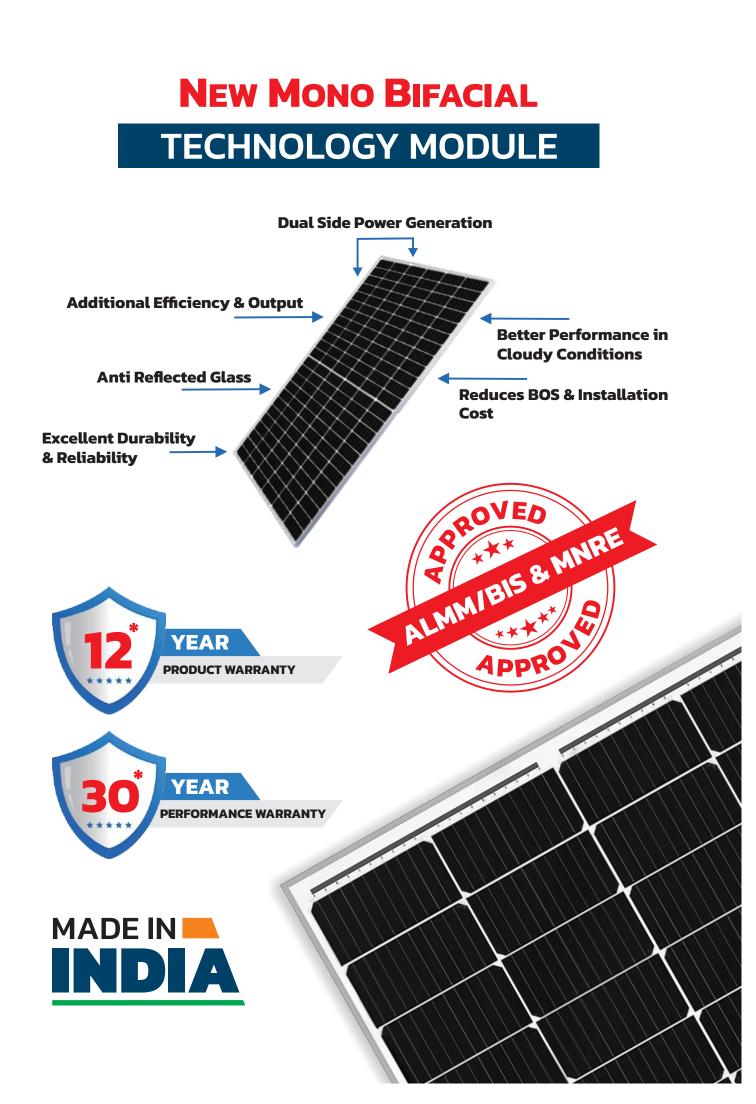

#### MONO PERC HALF-CUT MODULES

# Why APS?

- Made with Premium Quality Solar cells, the raw material sourced from Globally Reputed Companies
- Higher Energy Yield with Positive Tolerance up to 5%
- Excellent Module Efficiency according to Indian Climate
- Reduces BOS & Installation Cost
- Anti Reflected Coated Glass for Enhanced Power
- Higher reliability with Multi-Busbar technology
- Pre and Post EL checking to ensure defect free modules

#### LISTED IN MNRE & ALMM / CERTIFIED BY BIS & IEC