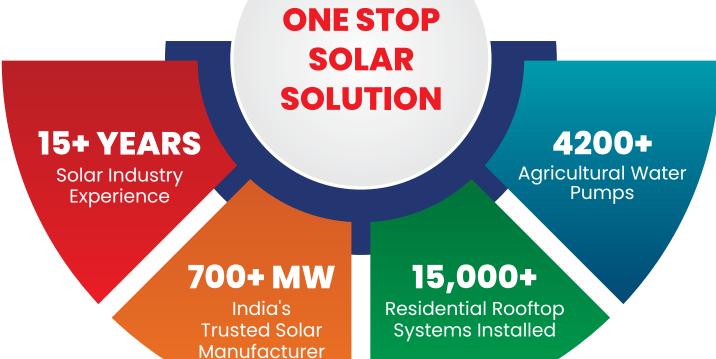

## OUR MANUFACTURING FACILITY

UNIT 1 / UNIT 2

Premise 3.27 L Sq. Ft.

**Production Unit** 1.8 L Sq. Ft.

Manpower Strength 600 Approx.

Production Capacity 700 MW

1.2 GW TOTAL PRODUCTION CAPACITY TO BE OPERATIONAL BY MARCH 2025