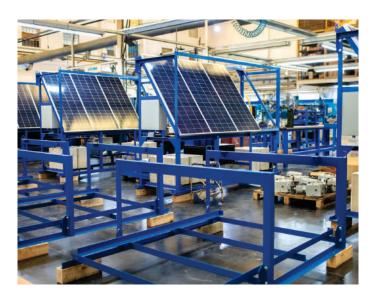

## OUR MANUFACTURING FACILITY

UNIT 1 / UNIT 2

Premise 3.27 L Sq. Ft.

**Production Unit** 1.8 L Sq. Ft.

Manpower Strength 600 Approx.

Production Capacity 700 MW

1.2 GW TOTAL PRODUCTION CAPACITY TO BE OPERATIONAL BY MARCH 2025

### FULLY AUTOMATIC & ROBOTIC PRODUCTION FACILITIES

Prioritized Customer Relationship Management

Experienced and Customer Oriented Workforce

Quality Assurance and Certification

Strong & Wide
Sales and Service Network