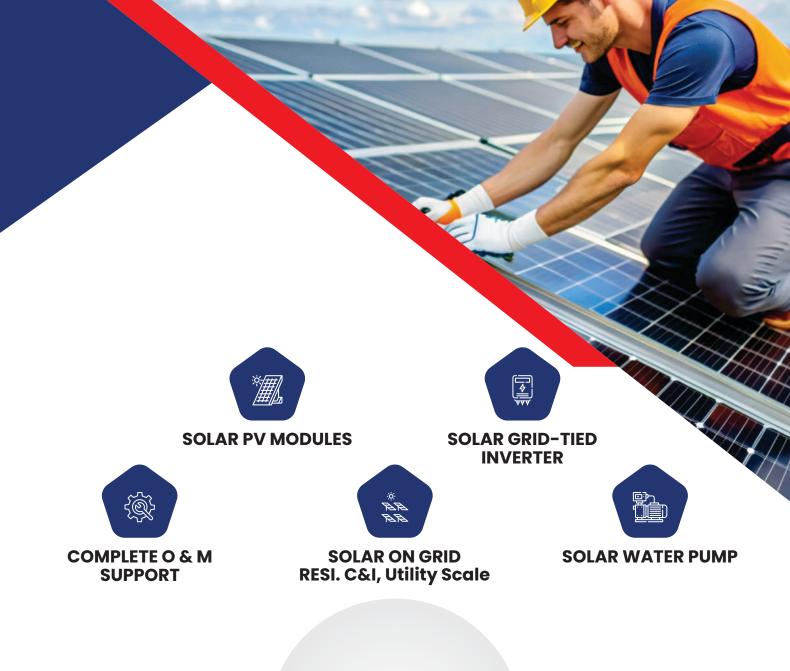

### **THREE PHASE**

INVERTERS RANGE 6 KW - 110 KW

India's agricultural sector has its intrinsic challenges. With climate change affecting rain predictions across states and escalating costs of electricity & diesel, farmers are grappling with challenges that need practical & scalable solutions.

APS pledges its commitment to the sector through solar water pumps as a feasible and cost-effective alternative to electricity/diesel-run pumps. Our eventual goal is to empower farmers, who otherwise have to rely on means that only add to their growing costs.

### **CONTROL PANEL**

Maximum Power Point Technology (MPPT) To Achieve Optimum Power And Stable Operations

Auto - Protection Features
From Voltage / Current
Fluctuations

Soft - Start Features For Prolonged System Life

Remote Monitoring System (RMS) To Access / Control / Rectify From Remote

#### **WATER PUMP**

- Pumps available in both AC and DC
- Confirm to IS 8034:2002
- As per NEMA standards & MNRE guidelines
- IP68 degree of protection

#### **MOUNTING STRUCTURE**

- Available in Fix / Manual / Auto Tracking
- Available in Galvanized Iron / MS powder coating to ensure long operating life