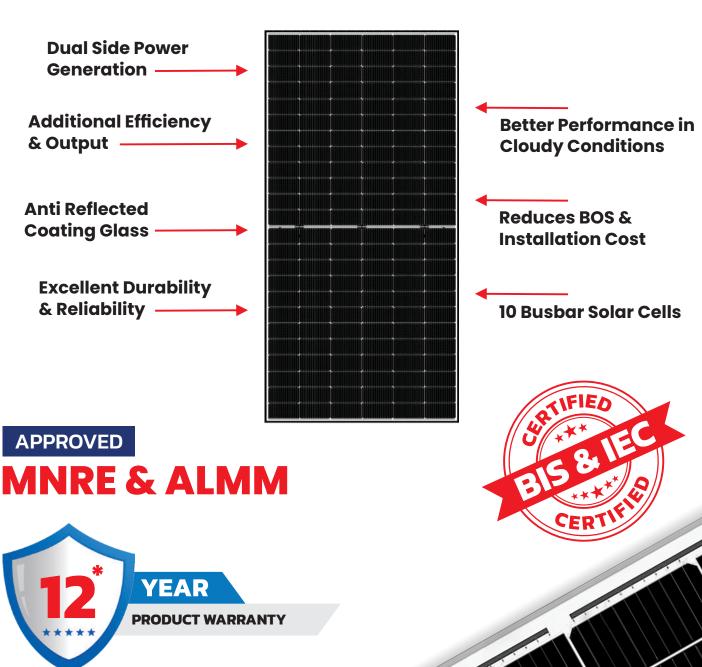

#### **WHY APS?**

- Made with Premium Quality Solar cells, the raw material is sourced from Globally TIER-1 Reputed Companies
- Higher Energy Yield with Positive Tolerance only
- Excellent Module Efficiency according to Indian Climate
- Reduces BOS & Installation Cost
- Anti Reflected Coating Glass for Enhanced Power
- Higher reliability with Multi-Busbar technology
- Pre and Post EL checking to ensure defect free modules

### MNRE & ALMM APPROVED CERTIFIED BY BIS & IEC