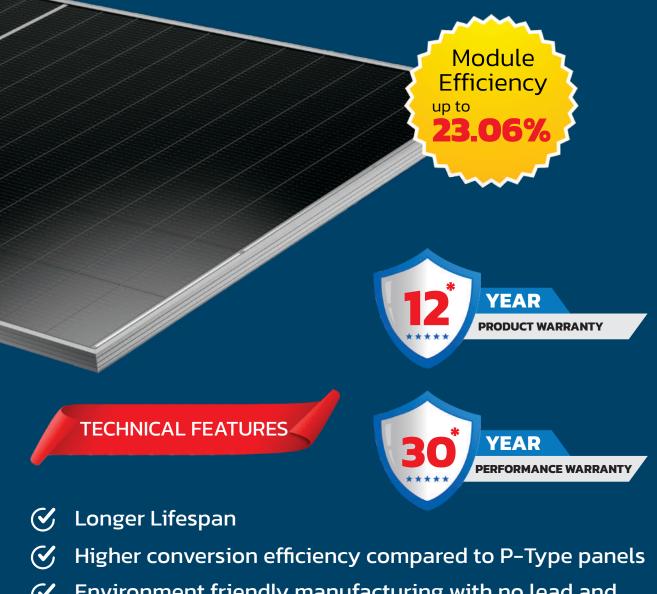

### **N-TYPE TOPCON MODULES MAX+ SERIES**

#### G2G & G2B

## (560Wp - 650Wp)

- Environment friendly manufacturing with no lead and lower carbon footprint
- ✓ Lower LCOE, higher power generation, Higher ROI
- ✓ Lower PID and LID
- Second Excellent Performance under low light Conditions
- ✓ Optimized Temperature Coefficient
- Senhanced Mechanical Load
- ✓ 16 Busbar Solar Cells