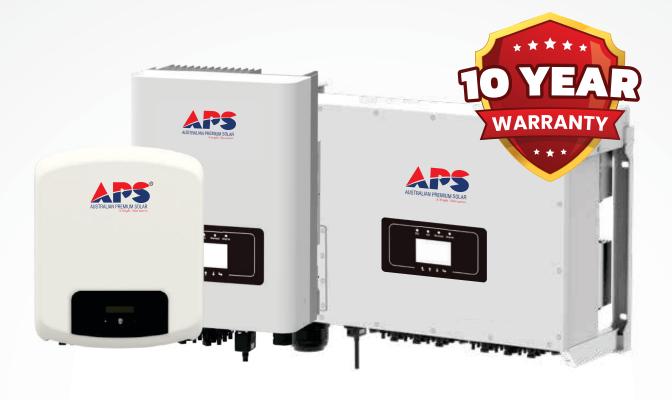

## **GRID-TIED STRING INVERTERS**

## **TECHNICAL FEATURES**

- T-Type 3-Level Topology, resulting in compact design for Easy Installation, Monitoring & Transportation
- Wide MPPT & Grid Voltage range
- OC Overloading up to 50% resulting higher yields
- ✓ Wide LCD display
- Having 4-Layer PCD resulting cost effective for servicing compatible