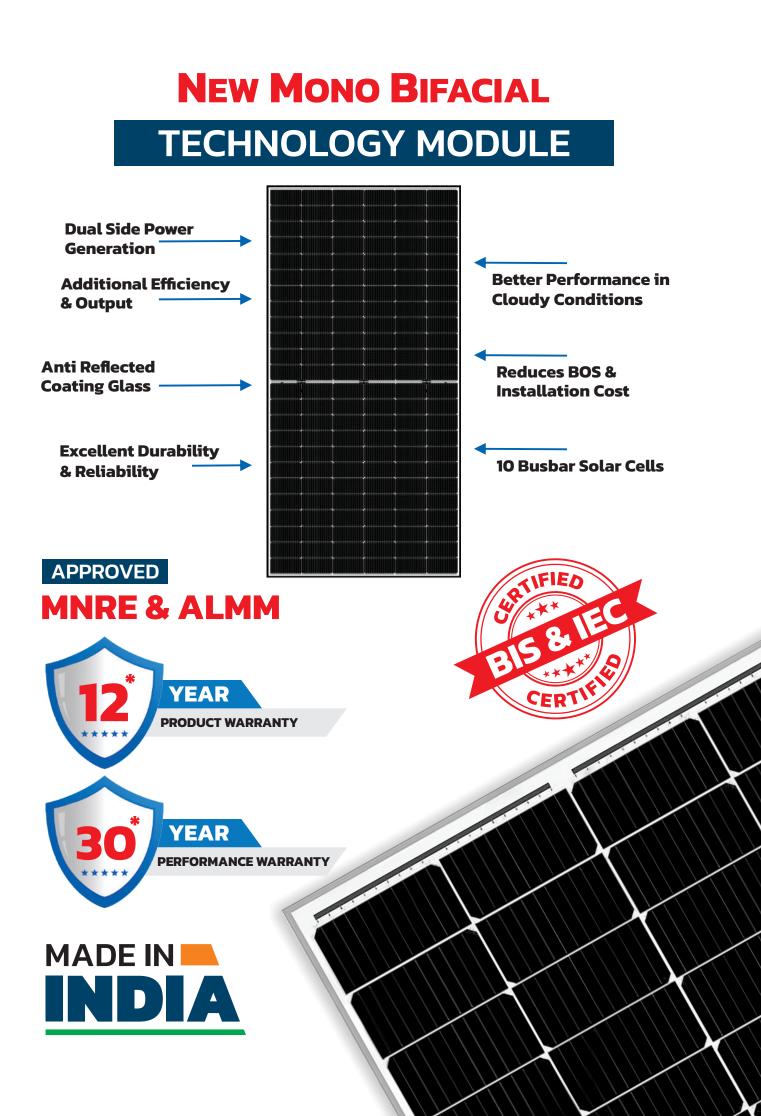

### **N-TYPE TOPCON MODULES MAX+ SERIES**

#### G2G & G2B

## (560Wp - 650Wp)

- Environment friendly manufacturing with no lead and lower carbon footprint
- ✓ Lower LCOE, higher power generation, Higher ROI
- ✓ Lower PID and LID
- Second Excellent Performance under low light Conditions
- ✓ Optimized Temperature Coefficient
- Senhanced Mechanical Load
- ✓ 16 Busbar Solar Cells

#### **MNRE & ALMM APPROVED / CERTIFIED BY BIS & IEC**