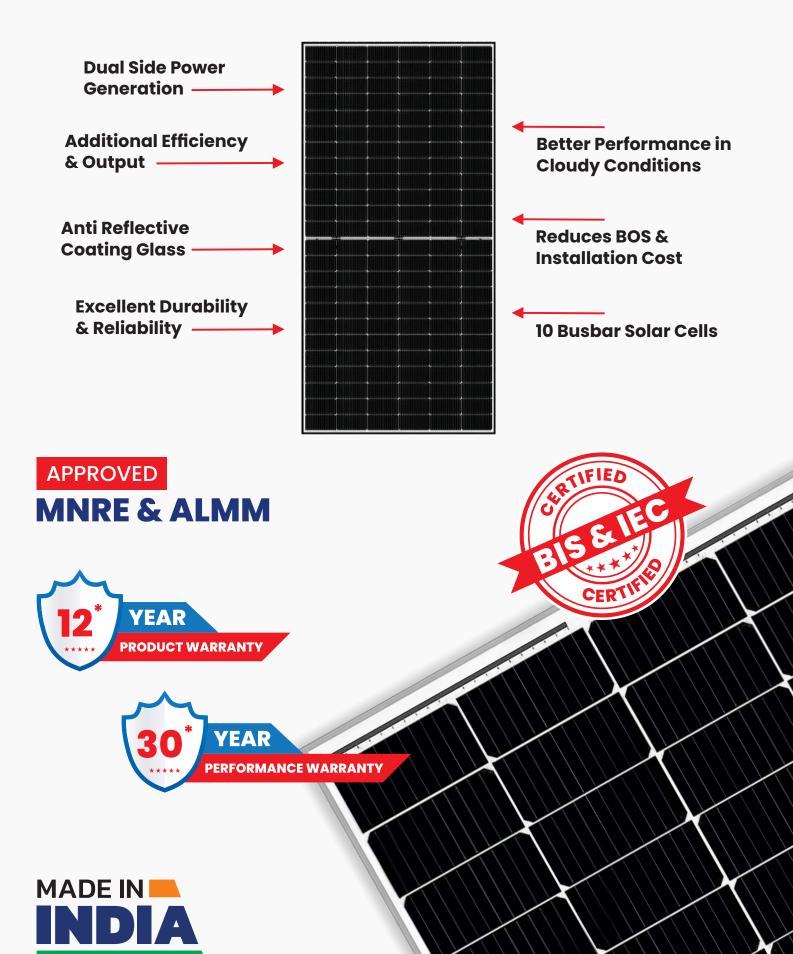

### WHY APS MODULES?

- Constructed using premium-quality solar cells with raw materials sourced exclusively from recognised Tier-1 manufacturers
- Delivers higher energy yield with a guaranteed positive power tolerance
- Engineered for exceptional module efficiency, optimised for Indian climatic conditions
- Minimises Balance of System (BOS) and installation costs for increased
  affordability
- Features anti-reflective coated glass to enhance power generation
- Incorporates advanced multi-busbar technology for improved reliability and performance
- Undergoes rigorous pre- and post-electroluminescence (EL) testing to ensure defect-free modules

## NEW MONO BIFACIAL TECHNOLOGY MODULE

### **TECHNICAL FEATURES**

- Extended operational lifespan
- Superior conversion efficiency compared to P-type panels
- Eco-friendly manufacturing process with no lead and reduced carbon footprint
- Lower Levelized Cost of Energy (LCOE), increased power generation, and higher Return on Investment (ROI)
- Reduced Potential Induced Degradation (PID) and Light Induced Degradation (LID)
- Outstanding performance under low-light conditions
- Optimised temperature coefficient for enhanced efficiency in varying climates
- Enhanced mechanical load capacity for greater durability
- 16-busbar solar cells for improved performance and reliability