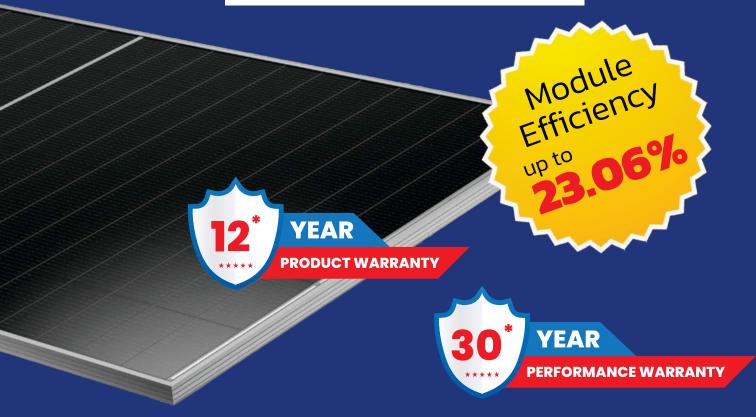

# N-TYPE TOPCON MODULES MAX+ SERIES

## G2G & G2B 560WP - 650WP

### **TECHNICAL FEATURES**

- Extended operational lifespan
- Superior conversion efficiency compared to P-type panels
- Eco-friendly manufacturing process with no lead and reduced carbon footprint
- Lower Levelized Cost of Energy (LCOE), increased power generation, and higher Return on Investment (ROI)
- Reduced Potential Induced Degradation (PID) and Light Induced Degradation (LID)
- Outstanding performance under low-light conditions
- Optimised temperature coefficient for enhanced efficiency in varying climates
- Enhanced mechanical load capacity for greater durability
- 16-busbar solar cells for improved performance and reliability