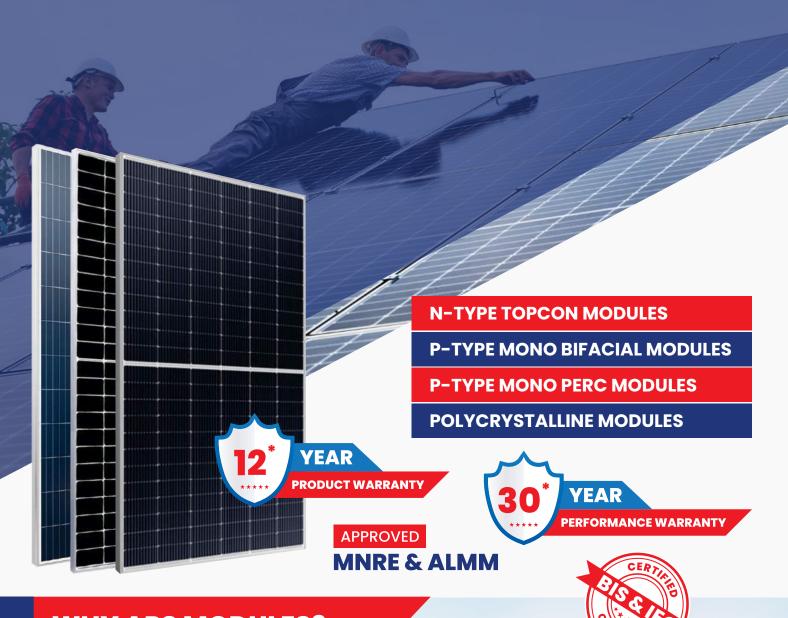

### WHY APS MODULES?

- Constructed using premium-quality solar cells with raw materials sourced exclusively from recognised Tier-1 manufacturers
- Delivers higher energy yield with a guaranteed positive power tolerance
- Engineered for exceptional module efficiency, optimised for Indian climatic conditions
- Minimises Balance of System (BOS) and installation costs for increased
  affordability
- Features anti-reflective coated glass to enhance power generation
- Incorporates advanced multi-busbar technology for improved reliability and performance
- Undergoes rigorous pre- and post-electroluminescence (EL) testing to ensure defect-free modules

# N-TYPE TOPCON MODULES MAX+ SERIES

## G2G & G2B 560WP - 650WP