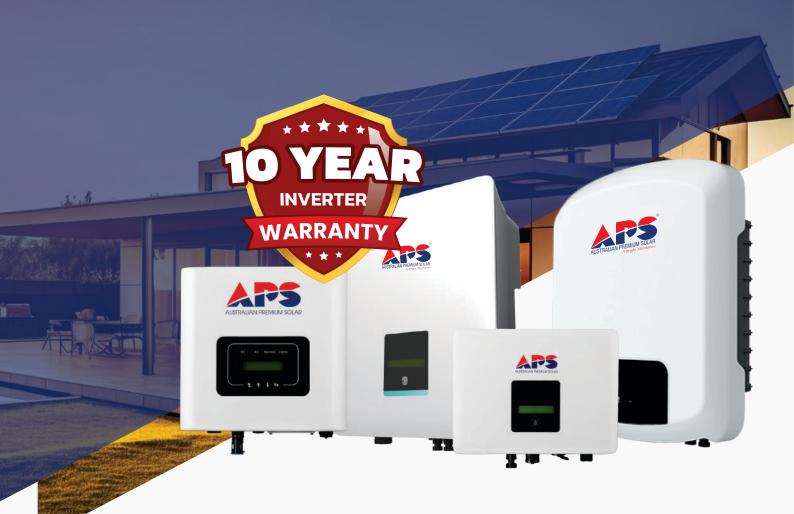

# **GRID-TIED STRING INVERTERS**

### **TECHNICAL FEATURES**

- T-Type 3-level topology enabling a compact design for easy installation, monitoring, and transportation
- Maximum DC current up to 20A with an optimised MPPT range
- Low start-up voltage and wide voltage range with a maximum efficiency of 97.6%
- Extended MPPT and grid voltage range for versatile operation
- DC overloading capability up to 50%, ensuring higher energy yields
- Wide LCD display for clear and convenient monitoring
- 4-layer PCB design for cost-effective servicing and compatibility

### **INVERTER RANGE**